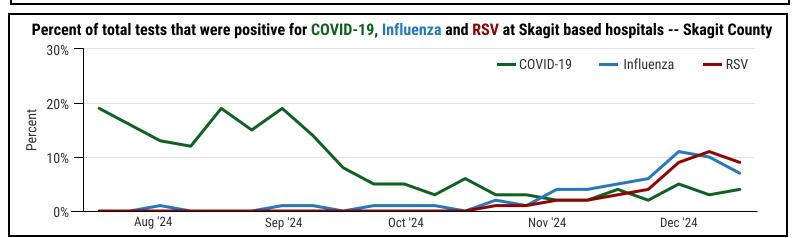

## COVID-19 INFLUENZA

COVID-19 activity is unchanged from the previous week

- COVID-19 related deaths in the last 3 months
- 5 COVID-19 outbreaks in the last 3 months

Influenza activity is unchanged from the previous week

- Influenza related deaths in the last 3 months
- Influenza outbreaks in the last 3 months

**RSV** 

RSV activity is unchanged from the previous week

- RSV related deaths in the last 3 months
- RSV outbreaks in the last 3 months