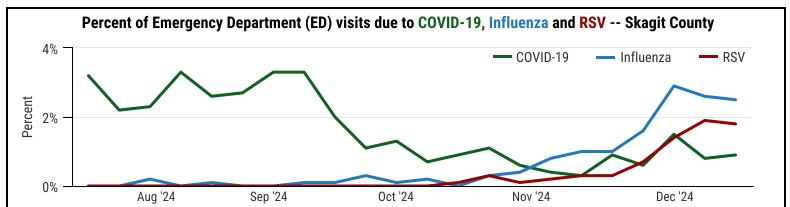

## COVID-19 INFLUENZA

COVID-19 activity is unchanged from the previous week

- COVID-19 related deaths in the last 3 months
- 5 COVID-19 outbreaks in the last 3 months

Influenza activity is unchanged from the previous week

- Influenza related deaths in the last 3 months
- Influenza outbreaks in the last 3 months

**RSV** 

RSV activity is unchanged from the previous week

- RSV related deaths in the last 3 months
- RSV outbreaks in the last 3 months