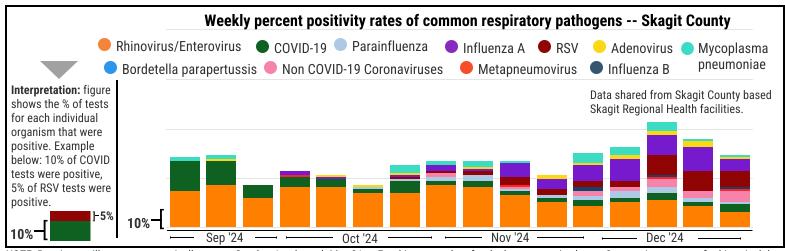

## COVID-19 INFLUENZA

COVID-19 activity is unchanged from the previous week

- COVID-19 related deaths in the last 3 months
- 5 COVID-19 outbreaks in the last 3 months

Influenza activity is unchanged from the previous week

- Influenza related deaths in the last 3 months
- Influenza outbreaks in the last 3 months

**RSV** 

RSV activity is unchanged from the previous week

- RSV related deaths in the last 3 months
- RSV outbreaks in the last 3 months